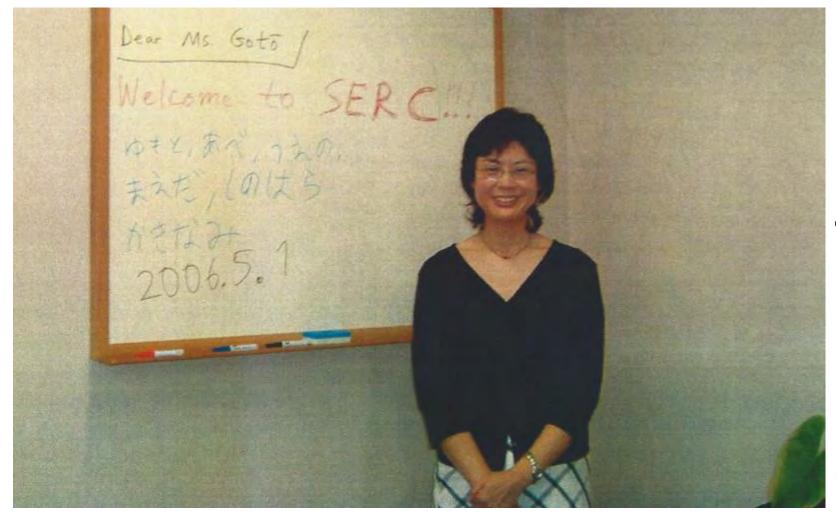

# The First Day of Work 01 May 2006

(written on the board)

In 2008, Prof. Rabiu of Nigeria did a half-year sabbatical at ICSWSE (at that time called "SERC").

. . . search the back row.

International Space Weather Initiative (ISWI) UN/NASA/JAXA Workshop November 6-10, 2010 Helwan, Egypt