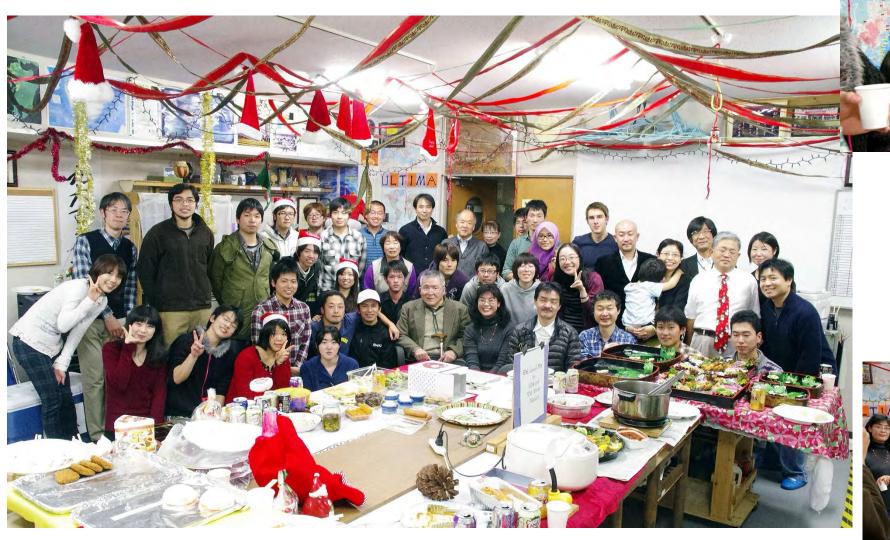

ISWI & MAGDAS
School
in Indonesia

ISWI & MAGDAS
School
in Indonesia

Celebrating SERC's 10<sup>th</sup> anniversary

Visit by Prof. Keiling and his wife (ICSWSE@Hakozaki)

ICSWSE Christmas Party in the old backroom