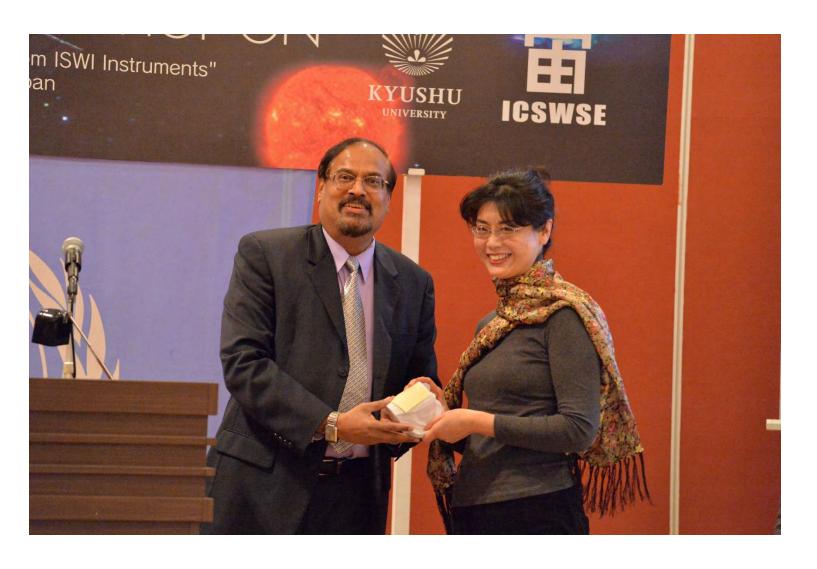

#### **Closing Ceremony of the workshop**

KG receives a NASA T-shirt from Dr Nat Gopalswamy, the Executive Director of ISWI