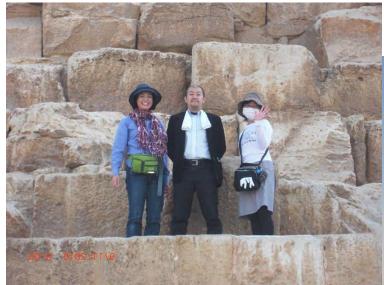

# The First Day of Work 01 May 2006

(written on the board)

In 2008, Prof. Rabiu of Nigeria did a half-year sabbatical at ICSWSE (at that time called "SERC").

. . . search the back row.

International Space Weather Initiative (ISWI) UN/NASA/JAXA Workshop November 6-10, 2010 Helwan, Egypt

7) LIBRIU 9:41

Ms. Tashiro and Ms. Goto at the workshop reception desk

Workshop excursion to the pyramids

International Space Weather Initiative (ISWI)
UN/NASA/JAXA Workshop
November 6-10, 2010 Helwan, Egypt