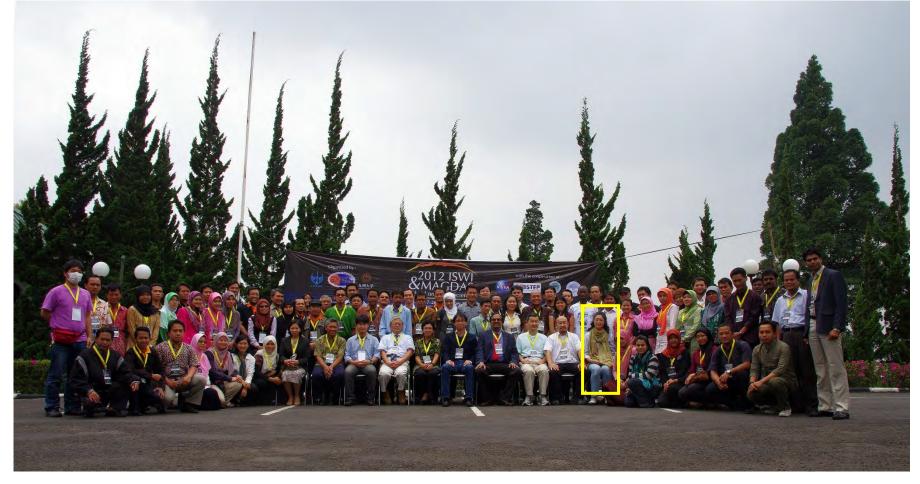

ISWI & MAGDAS
School
in Indonesia

ISWI & MAGDAS
School
in Indonesia

Celebrating SERC's 10<sup>th</sup> anniversary

Visit by Prof. Keiling and his wife (ICSWSE@Hakozaki)

ICSWSE Christmas Party in the old backroom