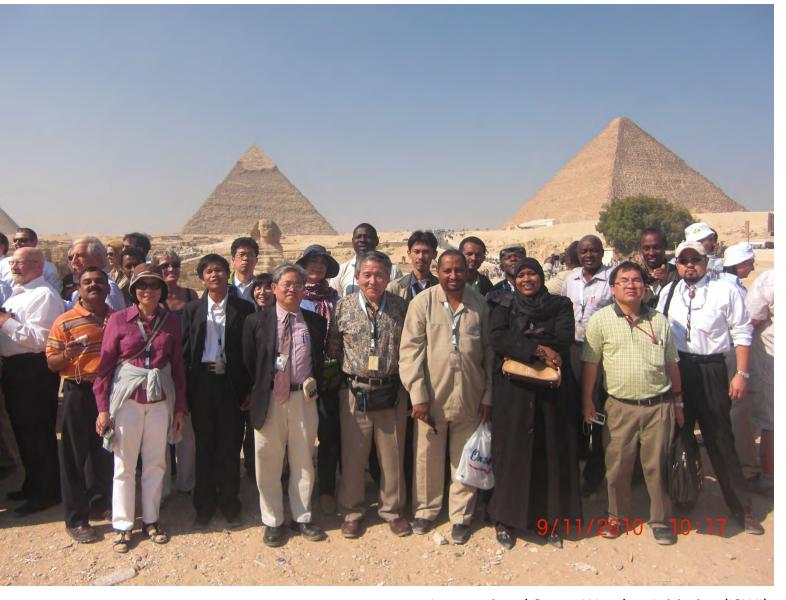

# The First Day of Work 01 May 2006

(written on the board)

In 2008, Prof. Rabiu of Nigeria did a half-year sabbatical at ICSWSE (at that time called "SERC").

. . . search the back row.

International Space Weather Initiative (ISWI) UN/NASA/JAXA Workshop November 6-10, 2010 Helwan, Egypt

7) LIBRIU 9:41

Ms. Tashiro and Ms. Goto at the workshop reception desk

Workshop excursion to the pyramids

International Space Weather Initiative (ISWI)
UN/NASA/JAXA Workshop
November 6-10, 2010 Helwan, Egypt