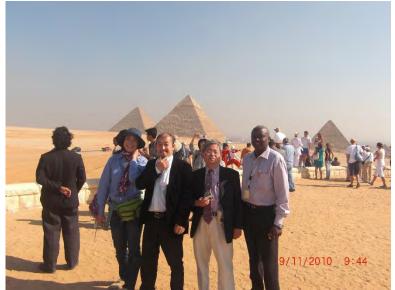

7) LIBRIU 9:41

Ms. Tashiro and Ms. Goto at the workshop reception desk

Workshop excursion to the pyramids

International Space Weather Initiative (ISWI)
UN/NASA/JAXA Workshop
November 6-10, 2010 Helwan, Egypt