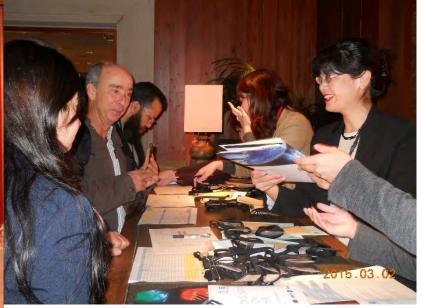

7) LIBRIU 9:41

Ms. Tashiro and Ms. Goto at the workshop reception desk

Workshop excursion to the pyramids

International Space Weather Initiative (ISWI)
UN/NASA/JAXA Workshop
November 6-10, 2010 Helwan, Egypt