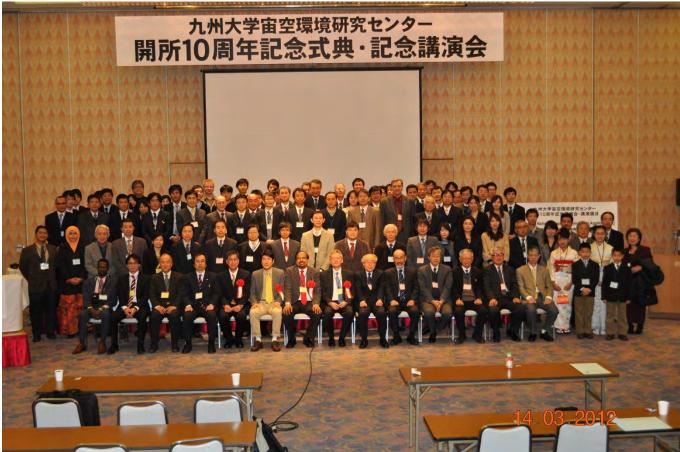

ISWI & MAGDAS
School
in Indonesia

ISWI & MAGDAS
School
in Indonesia

Celebrating SERC's 10<sup>th</sup> anniversary

Visit by Prof. Keiling and his wife (ICSWSE@Hakozaki)

ICSWSE Christmas Party in the old backroom