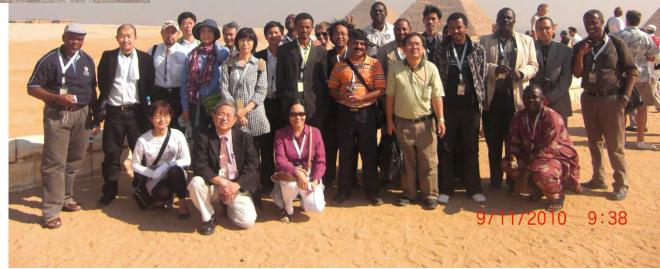

# The First Day of Work 01 May 2006

(written on the board)

In 2008, Prof. Rabiu of Nigeria did a half-year sabbatical at ICSWSE (at that time called "SERC").

. . . search the back row.

International Space Weather Initiative (ISWI) UN/NASA/JAXA Workshop November 6-10, 2010 Helwan, Egypt