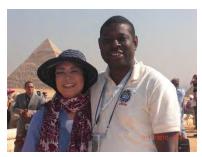

7) LIBRIU 9:41

Ms. Tashiro and Ms. Goto at the workshop reception desk

Workshop excursion to the pyramids

International Space Weather Initiative (ISWI)
UN/NASA/JAXA Workshop
November 6-10, 2010 Helwan, Egypt