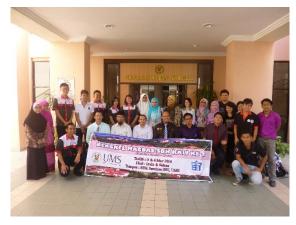

## SESSION 3: HANDS-ON DATA ANALYSIS TECHNIQUE AND DISCUSSION

Group photo during closing session