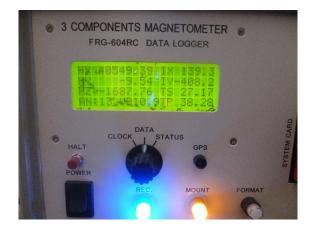

my Jusoh from UiTM Shah Alam, Malaysia and his postgraduate students to share their expertise and experience related with MAGDAS data and applications to university's lecturers, technical staffs and students. The 2-days sharing session covers the lecture session on the concept of Geomagnetism, MAGDAS as one of the measurement tools, application on possible research areas, hands-on data analysis technique and discussion for future project collaborations. The workshop managed to gather around 30 attendees. From the feedback at the end of the course, the participants find the workshop is very useful and they are looking forward to attend the next session of MAGDAS-related seminar.

## SESSION 1: LECTURE ON CONCEPT OF GEOMAGNETISM













## **SESSION 2: MAGDAS SESSION**

























## SESSION 3: HANDS-ON DATA ANALYSIS TECHNIQUE AND DISCUSSION

























Group photo during closing session