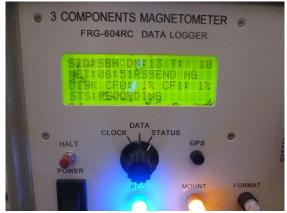

aimy Jusoh from UiTM Shah Alam, Malaysia and his postgraduate students to share their expertise and experience related with MAGDAS data and applications to university's lecturers, technical staffs and students. The 2-days sharing session covers the lecture session on the concept of Geomagnetism, MAGDAS as one of the measurement tools, application on possible research areas, hands-on data analysis technique and discussion for future project collaborations. The workshop managed to gather around 30 attendees. From the feedback at the end of the course, the participants find the workshop is very useful and they are looking forward to attend the next session of MAGDAS-related seminar.

## SESSION 1: LECTURE ON CONCEPT OF GEOMAGNETISM













## **SESSION 2: MAGDAS SESSION**

























## SESSION 3: HANDS-ON DATA ANALYSIS TECHNIQUE AND DISCUSSION

























Group photo during closing session