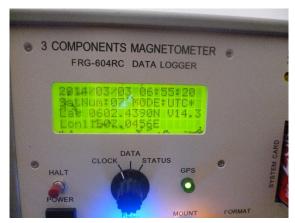

Jusoh from UiTM Shah Alam, Malaysia and his postgraduate students to share their expertise and experience related with MAGDAS data and applications to university's lecturers, technical staffs and students. The 2-days sharing session covers the lecture session on the concept of Geomagnetism, MAGDAS as one of the measurement tools, application on possible research areas, hands-on data analysis technique and discussion for future project collaborations. The workshop managed to gather around 30 attendees. From the feedback at the end of the course, the participants find the workshop is very useful and they are looking forward to attend the next session of MAGDAS-related seminar.

## SESSION 1: LECTURE ON CONCEPT OF GEOMAGNETISM













## **SESSION 2: MAGDAS SESSION**

























## SESSION 3: HANDS-ON DATA ANALYSIS TECHNIQUE AND DISCUSSION

























Group photo during closing session