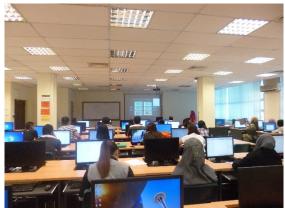

Thus, UMS, Sabah has organised the 2<sup>nd</sup> maintenance workshop on 3<sup>rd</sup> and 4<sup>th</sup> March 2014 by inviting Dr Mohamad Huzaimy Jusoh from UiTM Shah Alam, Malaysia and his postgraduate students to share their expertise and experience related with MAGDAS data and applications to university's lecturers, technical staffs and students. The 2-days sharing session covers the lecture session on the concept of Geomagnetism, MAGDAS as one of the measurement tools, application on possible research areas, hands-on data analysis technique and discussion for future project collaborations. The workshop managed to gather around 30 attendees. From the feedback at the end of the course, the participants find the workshop is very useful and they are looking forward to attend the next session of MAGDAS-related seminar.

## SESSION 3: HANDS-ON DATA ANALYSIS TECHNIQUE AND DISCUSSION

Group photo during closing session