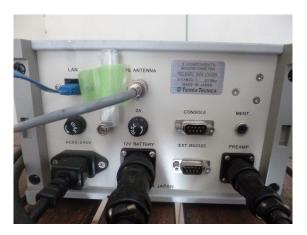

uzaimy Jusoh from UiTM Shah Alam, Malaysia and his postgraduate students to share their expertise and experience related with MAGDAS data and applications to university's lecturers, technical staffs and students. The 2-days sharing session covers the lecture session on the concept of Geomagnetism, MAGDAS as one of the measurement tools, application on possible research areas, hands-on data analysis technique and discussion for future project collaborations. The workshop managed to gather around 30 attendees. From the feedback at the end of the course, the participants find the workshop is very useful and they are looking forward to attend the next session of MAGDAS-related seminar.

## SESSION 1: LECTURE ON CONCEPT OF GEOMAGNETISM













## **SESSION 2: MAGDAS SESSION**

























## SESSION 3: HANDS-ON DATA ANALYSIS TECHNIQUE AND DISCUSSION

























Group photo during closing session